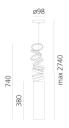

#### **DIMENSIONS**

- Height: cm 38

- Base Diameter: cm 9.8

Max Height from ceiling: cm 20Max Extension Height: cm 74