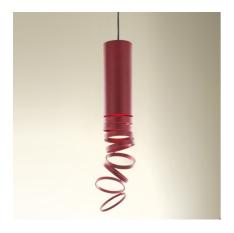

# Decomposé Light Suspension - Red

#### **DESCRIPTION**

"The projected light is broken down on each ring, light rays come to life in a scenic dance, made of shadows circulating around the central heart." Atelier  $0\hat{l}$ 

#### **FEATURES**

- Article Code: DOI4600A16

- Colour: Red

Installation: SuspensionMaterial: AluminiumSeries: Design Collection

– design by: Atelier Oï